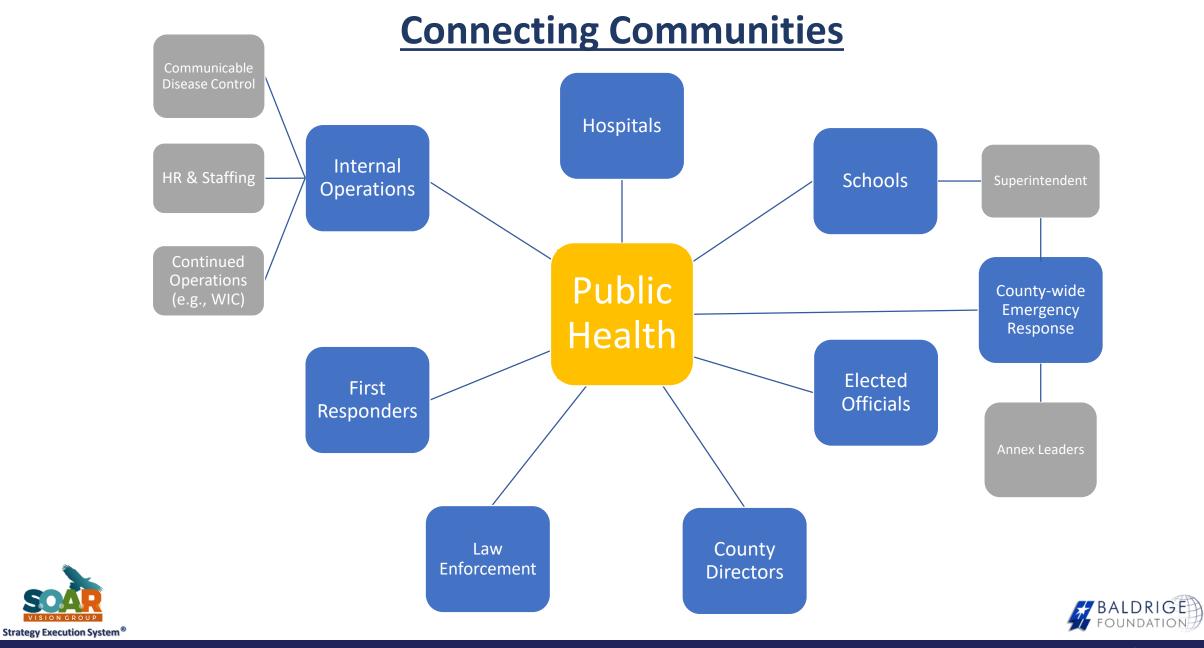

## **A Typical Response for Hospitals**

#### PREPARE

• Assign a COVID-19 Executive Leader and create a task force

#### IDENTIFY

- Develop remote symptom support
- Stand up testing tents and/or temperature checks

#### **MANAGE & REPORT**

- Host a Huddle multiple times per day (e.g., 10 am and 5 pm)
- Create an Incident Command Center for central reporting
- Coordinating with Suppliers to anticipate or address shortages
- Limit or eliminate patient visitors