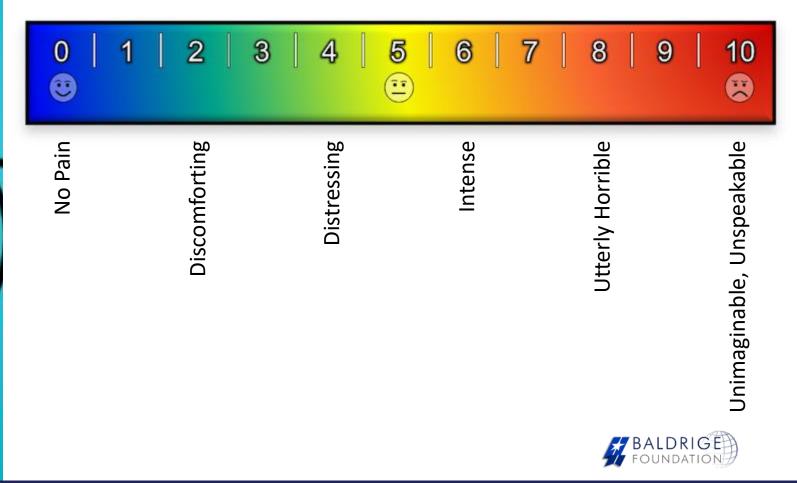

Partner

On a scale of 1 - 10, how would you rate your organization's response to COVID-19?