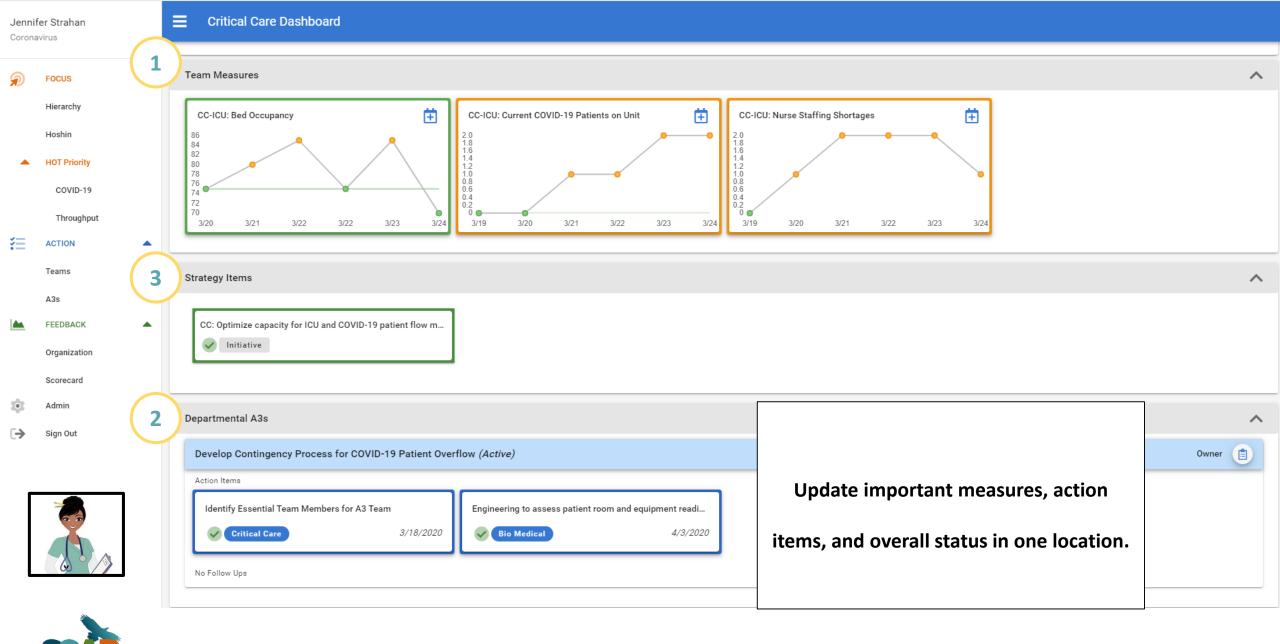

## **Solving Problems, Managing the Chaos**

We're assigning tasks to dispersed people and facilities; <u>managing the</u> <u>tasks</u> is time-consuming. - County Representative

| Operational A3 Vehicle / CC Optimize capacity for CO and COVID-19 patient flow management / Densing Contingency Process for COVID-19 Patient Overflow evelop Contingency Process for COVID-19 Patient Overflow                                                                                                                                                                                                                                                                                                                                                                                                                                                                                                                                                                                                                                                                                                                                                                                                                                                                                                                                                                                                                                                                                                                                                                                                                                                                                                                                                                                                                                                                                                                                                                                                                                                                                                                                                                                                                                                                                                                             | tiest Overflow                                                           |
|--------------------------------------------------------------------------------------------------------------------------------------------------------------------------------------------------------------------------------------------------------------------------------------------------------------------------------------------------------------------------------------------------------------------------------------------------------------------------------------------------------------------------------------------------------------------------------------------------------------------------------------------------------------------------------------------------------------------------------------------------------------------------------------------------------------------------------------------------------------------------------------------------------------------------------------------------------------------------------------------------------------------------------------------------------------------------------------------------------------------------------------------------------------------------------------------------------------------------------------------------------------------------------------------------------------------------------------------------------------------------------------------------------------------------------------------------------------------------------------------------------------------------------------------------------------------------------------------------------------------------------------------------------------------------------------------------------------------------------------------------------------------------------------------------------------------------------------------------------------------------------------------------------------------------------------------------------------------------------------------------------------------------------------------------------------------------------------------------------------------------------------------|--------------------------------------------------------------------------|
| Status Antine<br>Start Date: 21/6/2020<br>Starget Date: 4/3/2020                                                                                                                                                                                                                                                                                                                                                                                                                                                                                                                                                                                                                                                                                                                                                                                                                                                                                                                                                                                                                                                                                                                                                                                                                                                                                                                                                                                                                                                                                                                                                                                                                                                                                                                                                                                                                                                                                                                                                                                                                                                                           | Revision: 4 2020-03-23702:14:38<br>Teaen: Oritical Care<br>Leader: Owner |
| Problem Statement<br>50) second is converying ASIN is the options, with pargine reaching up to 5% with the partners. If the hospital induces areas a face<br>mode of a news CPOV partners, this part the option partners and the meaning out available reasoning to progregations<br>placement. This terms will assess the converticity and flaceptat Derefords. Process to see see feasibility for increased CPUPD19<br>optimity, make economications to lakarding, and implement actions to the option are available.                                                                                                                                                                                                                                                                                                                                                                                                                                                                                                                                                                                                                                                                                                                                                                                                                                                                                                                                                                                                                                                                                                                                                                                                                                                                                                                                                                                                                                                                                                                                                                                                                    | Analysis                                                                 |
| Current State<br>Brock, May Jons, and Carol are meeting with the appropriate leaders to assess the current policy and process for IOU capraity<br>measurement. Clicks the direct impact of the dura units in the languated for broady transform. A generative of the<br>proprious different policy of the control of the control of the control of the spectra of the policy different to<br>provide the out policy of the control of t | Results                                                                  |
| Target State<br>The same with here a dush updated overflow plan by and of weak.                                                                                                                                                                                                                                                                                                                                                                                                                                                                                                                                                                                                                                                                                                                                                                                                                                                                                                                                                                                                                                                                                                                                                                                                                                                                                                                                                                                                                                                                                                                                                                                                                                                                                                                                                                                                                                                                                                                                                                                                                                                            | Sustainability                                                           |
| Action Item(s)                                                                                                                                                                                                                                                                                                                                                                                                                                                                                                                                                                                                                                                                                                                                                                                                                                                                                                                                                                                                                                                                                                                                                                                                                                                                                                                                                                                                                                                                                                                                                                                                                                                                                                                                                                                                                                                                                                                                                                                                                                                                                                                             |                                                                          |
| <ul> <li>Orchestrate Ac</li> </ul>                                                                                                                                                                                                                                                                                                                                                                                                                                                                                                                                                                                                                                                                                                                                                                                                                                                                                                                                                                                                                                                                                                                                                                                                                                                                                                                                                                                                                                                                                                                                                                                                                                                                                                                                                                                                                                                                                                                                                                                                                                                                                                         | tion -                                                                   |
| the RIGHT Ac                                                                                                                                                                                                                                                                                                                                                                                                                                                                                                                                                                                                                                                                                                                                                                                                                                                                                                                                                                                                                                                                                                                                                                                                                                                                                                                                                                                                                                                                                                                                                                                                                                                                                                                                                                                                                                                                                                                                                                                                                                                                                                                               | tion                                                                     |

We seem to huddle 5 times a day to hear updates. It's a <u>waste of time</u>; no action comes from them. - E.D. Physician

| im Measures                                                                         |                                                                                                                                                                                                                                                                                                                                                                                                                                                                                                                                                                                                                                                                                                                                                                                                                                                                                                                                                                                                                                                                                                                                                                                                                                                                                                                                                                                                                                                                                                                                                                                                                                                                                                                                                                                                                                                                                                                                                                                                                                                                                                                                                                                                                                                          |           |
|-------------------------------------------------------------------------------------|----------------------------------------------------------------------------------------------------------------------------------------------------------------------------------------------------------------------------------------------------------------------------------------------------------------------------------------------------------------------------------------------------------------------------------------------------------------------------------------------------------------------------------------------------------------------------------------------------------------------------------------------------------------------------------------------------------------------------------------------------------------------------------------------------------------------------------------------------------------------------------------------------------------------------------------------------------------------------------------------------------------------------------------------------------------------------------------------------------------------------------------------------------------------------------------------------------------------------------------------------------------------------------------------------------------------------------------------------------------------------------------------------------------------------------------------------------------------------------------------------------------------------------------------------------------------------------------------------------------------------------------------------------------------------------------------------------------------------------------------------------------------------------------------------------------------------------------------------------------------------------------------------------------------------------------------------------------------------------------------------------------------------------------------------------------------------------------------------------------------------------------------------------------------------------------------------------------------------------------------------------|-----------|
| 20-402: Bed Occupancy                                                               | CO-COJ Current COVID-19 Patients on Unit<br>CO-COJ Current COVID-19 Patients on Unit<br>CO-COJ Norme Staffing Shortsper<br>CO-COJ Norme St | 3/23 3/24 |
| ategy Items                                                                         |                                                                                                                                                                                                                                                                                                                                                                                                                                                                                                                                                                                                                                                                                                                                                                                                                                                                                                                                                                                                                                                                                                                                                                                                                                                                                                                                                                                                                                                                                                                                                                                                                                                                                                                                                                                                                                                                                                                                                                                                                                                                                                                                                                                                                                                          |           |
| CC: Optimize capacity for ICU and COVID-19 p<br>Initiative                          | start flow m.                                                                                                                                                                                                                                                                                                                                                                                                                                                                                                                                                                                                                                                                                                                                                                                                                                                                                                                                                                                                                                                                                                                                                                                                                                                                                                                                                                                                                                                                                                                                                                                                                                                                                                                                                                                                                                                                                                                                                                                                                                                                                                                                                                                                                                            |           |
| partmental A3s<br>levelop Contingency Process for COVID-                            | 19 Patient Overflow (Active)                                                                                                                                                                                                                                                                                                                                                                                                                                                                                                                                                                                                                                                                                                                                                                                                                                                                                                                                                                                                                                                                                                                                                                                                                                                                                                                                                                                                                                                                                                                                                                                                                                                                                                                                                                                                                                                                                                                                                                                                                                                                                                                                                                                                                             |           |
| ction Rems<br>Identify Essential Team Members for A3 Tear<br>@ <b>Critical Care</b> | n<br>3/78/2020 Contraction and equipment readi<br>Contraction and equipment readi                                                                                                                                                                                                                                                                                                                                                                                                                                                                                                                                                                                                                                                                                                                                                                                                                                                                                                                                                                                                                                                                                                                                                                                                                                                                                                                                                                                                                                                                                                                                                                                                                                                                                                                                                                                                                                                                                                                                                                                                                                                                                                                                                                        |           |
|                                                                                     | nimize TIME awa                                                                                                                                                                                                                                                                                                                                                                                                                                                                                                                                                                                                                                                                                                                                                                                                                                                                                                                                                                                                                                                                                                                                                                                                                                                                                                                                                                                                                                                                                                                                                                                                                                                                                                                                                                                                                                                                                                                                                                                                                                                                                                                                                                                                                                          | ลง        |
|                                                                                     |                                                                                                                                                                                                                                                                                                                                                                                                                                                                                                                                                                                                                                                                                                                                                                                                                                                                                                                                                                                                                                                                                                                                                                                                                                                                                                                                                                                                                                                                                                                                                                                                                                                                                                                                                                                                                                                                                                                                                                                                                                                                                                                                                                                                                                                          | μу        |
|                                                                                     | from Patients                                                                                                                                                                                                                                                                                                                                                                                                                                                                                                                                                                                                                                                                                                                                                                                                                                                                                                                                                                                                                                                                                                                                                                                                                                                                                                                                                                                                                                                                                                                                                                                                                                                                                                                                                                                                                                                                                                                                                                                                                                                                                                                                                                                                                                            |           |