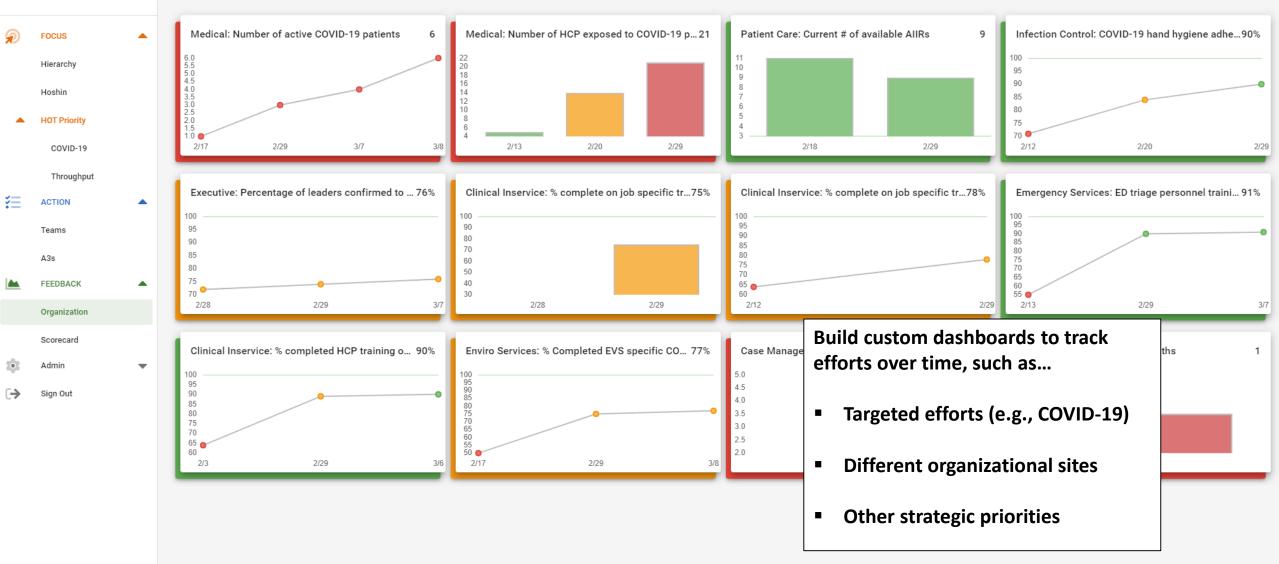

Strategy Execution System®

Partner

| Jenni<br>Corona | er Strahan<br>virus      |   | COVID-19 Huddle Scorecard                                                                                                                                                                                                                                                                                                                                                                                                                                                                                                                                                                                                                                                                                                                                                                                                                                                                                                                                                                                                                                                                                                                                                                                                                                                                                                                                                                                                                                                                                                                                                                                                                                                                                                                                                                                                                                                                                                                                                                                                                                                                                                      | COVID-19 Huddle        | <b>d</b> | + |
|-----------------|--------------------------|---|--------------------------------------------------------------------------------------------------------------------------------------------------------------------------------------------------------------------------------------------------------------------------------------------------------------------------------------------------------------------------------------------------------------------------------------------------------------------------------------------------------------------------------------------------------------------------------------------------------------------------------------------------------------------------------------------------------------------------------------------------------------------------------------------------------------------------------------------------------------------------------------------------------------------------------------------------------------------------------------------------------------------------------------------------------------------------------------------------------------------------------------------------------------------------------------------------------------------------------------------------------------------------------------------------------------------------------------------------------------------------------------------------------------------------------------------------------------------------------------------------------------------------------------------------------------------------------------------------------------------------------------------------------------------------------------------------------------------------------------------------------------------------------------------------------------------------------------------------------------------------------------------------------------------------------------------------------------------------------------------------------------------------------------------------------------------------------------------------------------------------------|------------------------|----------|---|
|                 |                          | _ | Quality, Safety, and Service                                                                                                                                                                                                                                                                                                                                                                                                                                                                                                                                                                                                                                                                                                                                                                                                                                                                                                                                                                                                                                                                                                                                                                                                                                                                                                                                                                                                                                                                                                                                                                                                                                                                                                                                                                                                                                                                                                                                                                                                                                                                                                   |                        |          |   |
| R               | FOCUS<br>Hierarchy       | • | Objective     COVID-19       2. Process for rapidly identifying and isolating COVID-19 patients     Infection Control                                                                                                                                                                                                                                                                                                                                                                                                                                                                                                                                                                                                                                                                                                                                                                                                                                                                                                                                                                                                                                                                                                                                                                                                                                                                                                                                                                                                                                                                                                                                                                                                                                                                                                                                                                                                                                                                                                                                                                                                          | S. Rogers, Director    | >        | • |
|                 | Hoshin                   |   | Initiative COVID-19 Critical Care 1 CCRNno CCRNN C | S. Rogers, Director    | >        | • |
| •               | HOT Priority<br>COVID-19 |   | Action Item COVID-19 II Sample plan to document HCP's entering room                                                                                                                                                                                                                                                                                                                                                                                                                                                                                                                                                                                                                                                                                                                                                                                                                                                                                                                                                                                                                                                                                                                                                                                                                                                                                                                                                                                                                                                                                                                                                                                                                                                                                                                                                                                                                                                                                                                                                                                                                                                            | S. Rogers, Director    | >        | • |
|                 | Throughput               |   | Objective     COVID-19     Infection Control     Actpts     Mort       4. Prevent the spread of respiratory diseases including COVID-19.     6     1                                                                                                                                                                                                                                                                                                                                                                                                                                                                                                                                                                                                                                                                                                                                                                                                                                                                                                                                                                                                                                                                                                                                                                                                                                                                                                                                                                                                                                                                                                                                                                                                                                                                                                                                                                                                                                                                                                                                                                           | S. Rogers, Director    | >        | • |
| ÷               | ACTION                   | • | Initiative COVID-19 Central Supply X                                                                                                                                                                                                                                                                                                                                                                                                                                                                                                                                                                                                                                                                                                                                                                                                                                                                                                                                                                                                                                                                                                                                                                                                                                                                                                                                                                                                                                                                                                                                                                                                                                                                                                                                                                                                                                                                                                                                                                                                                                                                                           | S. Rogers, Director    | >        | • |
|                 | A3s                      |   | Action Item COVID-19 Central Supply !                                                                                                                                                                                                                                                                                                                                                                                                                                                                                                                                                                                                                                                                                                                                                                                                                                                                                                                                                                                                                                                                                                                                                                                                                                                                                                                                                                                                                                                                                                                                                                                                                                                                                                                                                                                                                                                                                                                                                                                                                                                                                          | S. Rogers, Director    | >        | * |
|                 | FEEDBACK<br>Organization | • | Objective     COVID-19       5. Monitor and manage personnel that might be exposed to COVID-19     Infection Control                                                                                                                                                                                                                                                                                                                                                                                                                                                                                                                                                                                                                                                                                                                                                                                                                                                                                                                                                                                                                                                                                                                                                                                                                                                                                                                                                                                                                                                                                                                                                                                                                                                                                                                                                                                                                                                                                                                                                                                                           | tor                    | >        | + |
|                 | Scorecard                |   | Initiative COVID-19 Infection Control COVID-19                                                                                                                                                                                                                                                                                                                                                                                                                                                                                                                                                                                                                                                                                                                                                                                                                                                                                                                                                                                                                                                                                                                                                                                                                                                                                                                                                                                                                                                                                                                                                                                                                                                                                                                                                                                                                                                                                                                                                                                                                                                                                 | stom Scorecards to     | >        | + |
| ©<br>(→         | Admin<br>Sign Out        | • | Initiative COVID-19 C | s targeted information | >        | + |
|                 | -                        |   | Action Item COVID-19 Enviro Services across t                                                                                                                                                                                                                                                                                                                                                                                                                                                                                                                                                                                                                                                                                                                                                                                                                                                                                                                                                                                                                                                                                                                                                                                                                                                                                                                                                                                                                                                                                                                                                                                                                                                                                                                                                                                                                                                                                                                                                                                                                                                                                  | he organization.       | >        | • |
| l r             |                          |   | Objective COVID-19 8. Monitoring and managing HCP Case Management                                                                                                                                                                                                                                                                                                                                                                                                                                                                                                                                                                                                                                                                                                                                                                                                                                                                                                                                                                                                                                                                                                                                                                                                                                                                                                                                                                                                                                                                                                                                                                                                                                                                                                                                                                                                                                                                                                                                                                                                                                                              | tor                    | >        | • |

| y, Safety, and Service                                                  |                 |                    |   |                 |
|-------------------------------------------------------------------------|-----------------|--------------------|---|-----------------|
| o Priority<br>patient harm                                              |                 |                    | 9 |                 |
| o Priority<br>ency Response Measures (CDC)                              |                 |                    | • |                 |
| tive<br>rection prevention and control policies and training for (HCP): | COVID-19        | Clinical Inservice | 9 |                 |
| tive<br>rocess for rapidly identifying and isolating COVID-19 patients  | COVID-19        | Infection Control  |   | Actpts +        |
| <sup>ttive</sup><br>atient Placement Strategies                         | COVID-19        | Medical            | ø |                 |
| tive<br>revent the spread of respiratory diseases including COVID-19.   | COVID-19        | Infection Control  | 8 | Actpts 1<br>6   |
| tive<br>Ionitor and manage personnel that might be exposed to COVID-19  | COVID-19        | Infection Control  | ۲ | HCPexp +<br>21  |
| tive<br>and Hygiene precautions and Protocols                           | COVID-19        | Infection Control  | ø | Hygodh 🕈<br>50% |
| tive<br>nvironmental Cleaning                                           | COVID-19        | Enviro Services    | 0 |                 |
| tive<br>Ionitoring and managing HCP                                     | COVID-19        | Case Management    |   | HCPexp *<br>21  |
| tive<br>isitor access and movement within the facility                  | COVID-19        | Security           | • |                 |
| o Priority<br>eliability in c                                           |                 |                    |   |                 |
| Maintair<br>Pers                                                        | n a S'<br>spect |                    | Ν | /IS             |