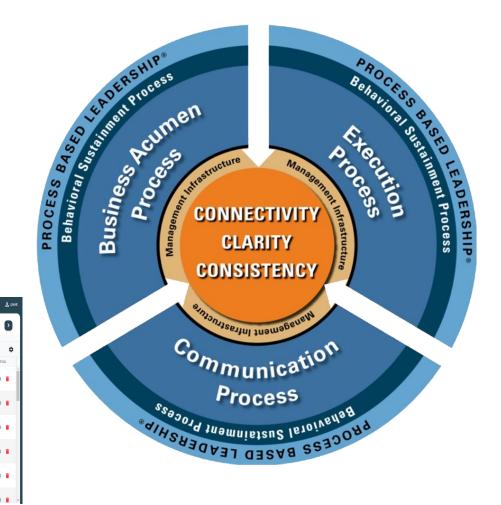

#### Characteristic #3:

Driving a System/Process

Mindset

- **1. Business Acumen Process**
- **2. Execution Process**
- 3. Communication Process
- 4. Ideal Behavior Process
- Key Promotes Sustainability,

Leaving a Leadership

Legacy, & Making Metrics

Matter

# It's NOT about the DATA, it's about the SYSTEM OF USE...

Presentation is confidential. 2024©, Competitive Solutions Inc., All Rights Reserved

### Process Based Leadership®