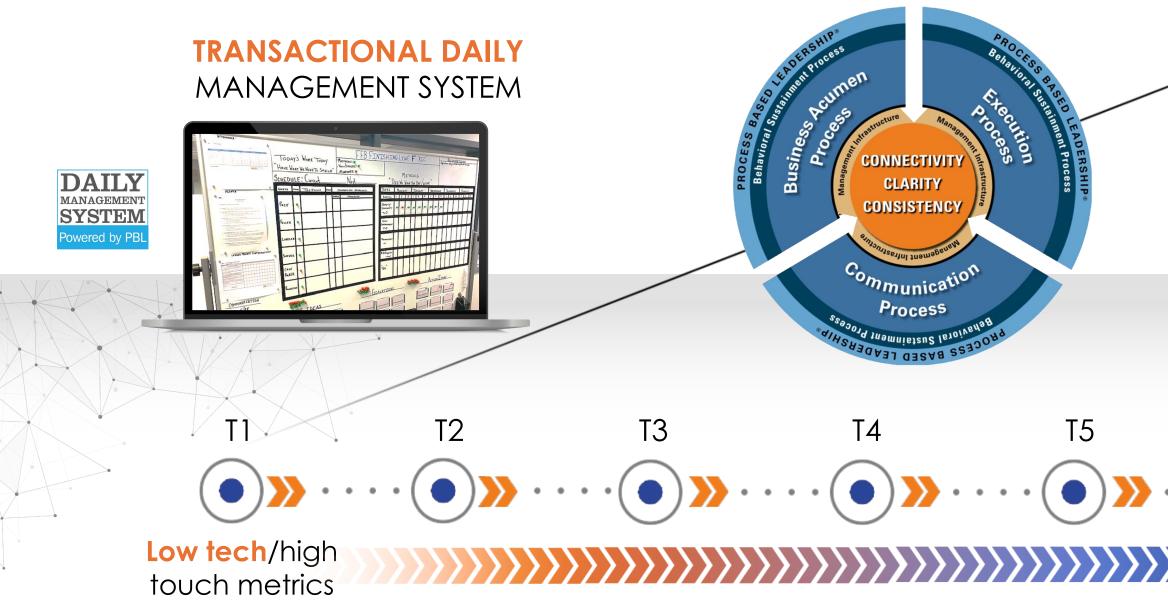

# Tier Management System

Powered by Process Based Leadership®

#### TRANSFORMATIONAL MANAGEMENT

T6 T7 T8 T6 T7 T8 Thermostatic metrics high tech/low touch