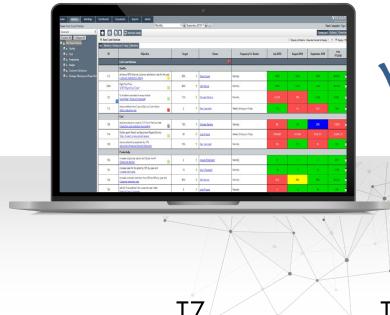

| Alerts                                                                                          | £3 | My Actions                                                                                                      | 63      | Recognition Wall                                                                                                                                                        | c3                                                                                             |       |
|-------------------------------------------------------------------------------------------------|----|-----------------------------------------------------------------------------------------------------------------|---------|-------------------------------------------------------------------------------------------------------------------------------------------------------------------------|------------------------------------------------------------------------------------------------|-------|
| Actions Due in 20 Days (3)<br>Past Due Actions (0)<br>Metrics With No Data<br>Unsaved Notes (1) |    | Past Due, 400<br>Puture, 6.96%<br>Complete, 17.39%<br>Past Due<br>Past Due<br>Closed, 34.<br>Past Due<br>Closed | .78%    | er Achiever Award, 33.33%<br>CEO Award, 16.67%<br>Chairman's Award                                                                                                      | airman's Award, 33.33%<br>Department Superstar, 16.6"<br>r Achiever Award<br>artment Superstar | Lo    |
| Dashboards<br>tonthy January 2023                                                               |    | Briefing<br>Natale ressar for last year<br>10 mar 1940                                                          | 23      | Paul Testing 12-1-22<br>Percentage metric - 3 color (R/G/B)                                                                                                             | E3<br>TARGET OWNEI                                                                             | Fu    |
|                                                                                                 |    |                                                                                                                 |         | KFA - 2 Color<br>Percentage metric test - 2 color<br>CFA - 2 Color Acors<br>2 Color - 5 Condard I Nane<br>2 Color - Percentage I Average<br>2 Color - Percentage I None | 10.36 Paul Camp<br>0.36<br>0.36                                                                | Теа   |
| < sarath                                                                                        | •  |                                                                                                                 | •       | Paul Testing 12-1                                                                                                                                                       |                                                                                                |       |
| Performance Dashboard- Metric I Follow                                                          |    | Performance Dashboard- Metrics I Own                                                                            | 13<br>~ | Meetings<br>East Coast Division                                                                                                                                         | 23<br>West Coast Division                                                                      | Vis   |
| Action performance                                                                              |    | Action performance                                                                                              |         | Selected Team East Coast Division Weekly Home Team Meeting                                                                                                              |                                                                                                |       |
| 4<br>6<br>6                                                                                     |    |                                                                                                                 |         | Monthly Strategy Meeting<br>Quality Meeting                                                                                                                             | Â                                                                                              | – The |