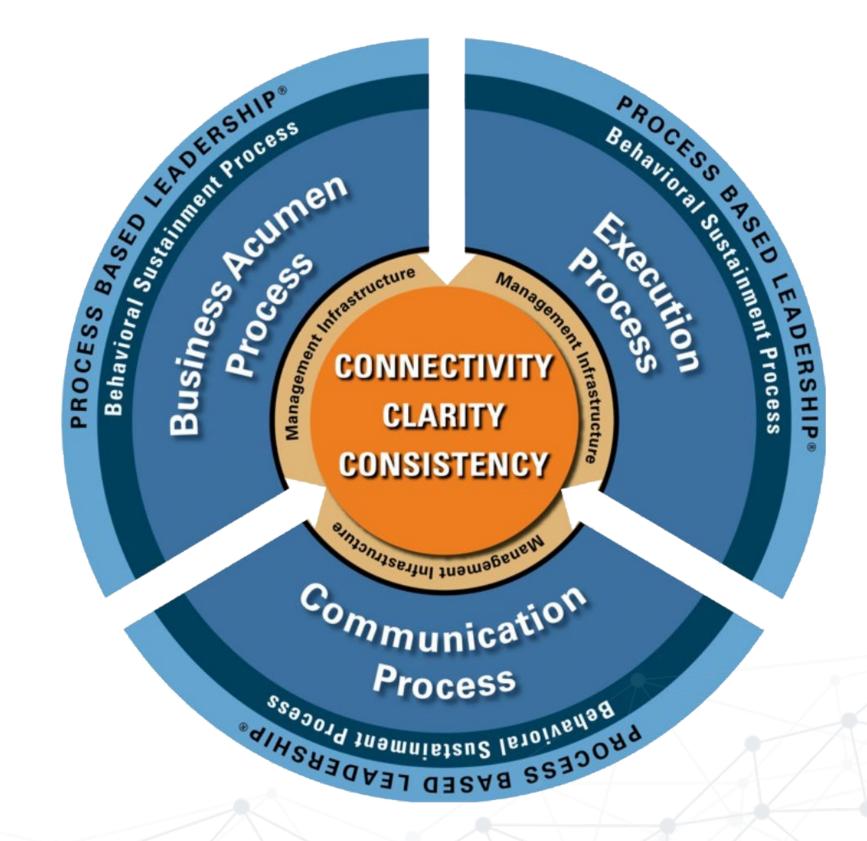

#### Characteristic #3:

Driving a System/Process

Mindset

- **1. Business Acumen Process**
- **2. Execution Process**
- 3. Communication Process
- 4. Ideal Behavior Process
- Key Promotes Sustainability,

Leaving a Leadership

# It's NOT about the DATA, it's about the SYSTEM OF USE...

Presentation is confidential. 2024©, Competitive Solutions Inc., All Rights Reserved

### Solutions Inc. **Setting the Foundation**

- Don't work in a vacuum
  - Bring the team together when defining measures. This builds trust and ownership.
- Break down the siloes
  - Socialize and align measures across the organization.